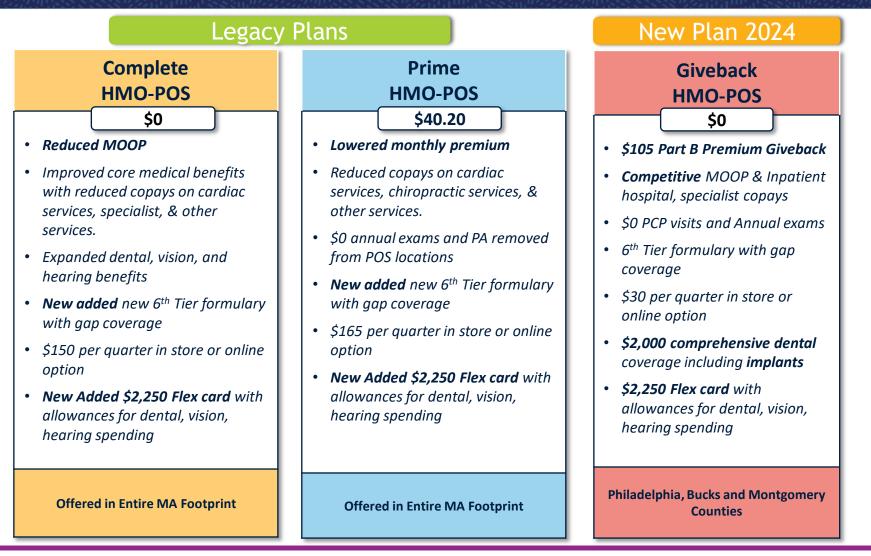

### Pennsylvania

Philadelphia County Schuylkill County Medicare Advantage Complete (HMO-POS) Prime (HMO-POS) Giveback (HMO-POS)\* Flex (PPO)\*

> Special (SNP HMO) Dual Pearl (SNP HMO)\*

### Legacy Plans

\$0 premium plan; reduced MOOP and expanded service available around medical benefits and added new supplemental benefits, including flexible spending card.

| \$2 | 20 | Platinum |  |
|-----|----|----------|--|
|     |    | HMO-POS  |  |

Premium plan; improved several key medical benefits and added new supplemental benefit flexible spending card and improved OTC benefit.