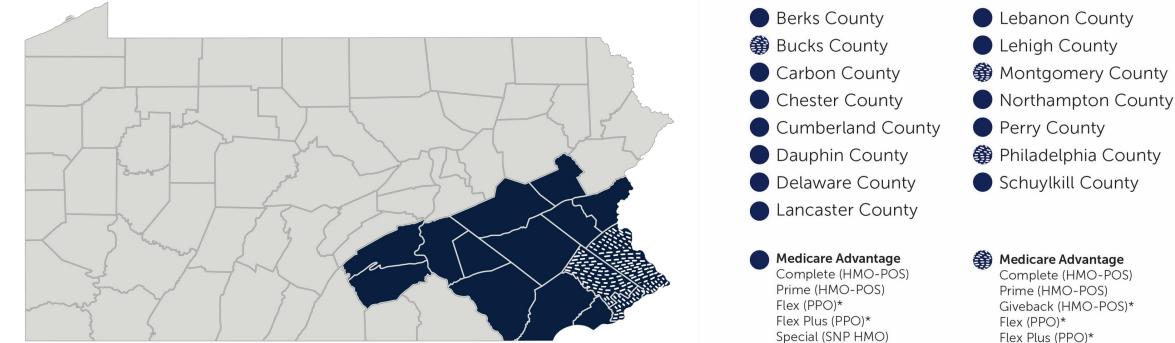

### Where are Jefferson Health Plans' MA Plans Available?

### Pennsylvania

Philadelphia County Schuylkill County Medicare Advantage Complete (HMO-POS) Prime (HMO-POS) Giveback (HMO-POS)\* Flex (PPO)\*

> Special (SNP HMO) Dual Pearl (SNP HMO)\*