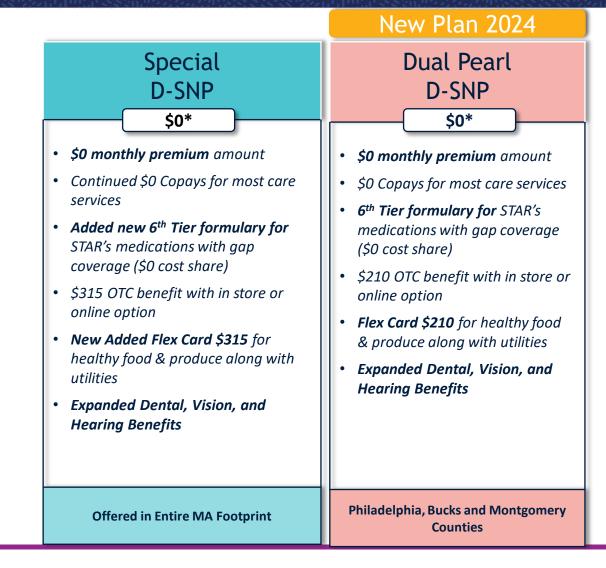

### 2024 Medicare Product Overview - PA Dual Special Need Plans (D-SNP)

### 2024 Medicare Product Overview - PA - D-SNP - Benefits Details

|                      | Special<br>D-SNP         |                   |
|----------------------|--------------------------|-------------------|
|                      | <b>2023</b><br>(INN/OON) | 2024<br>(INN/OON) |
| Premium*             | \$0                      | \$0               |
| IP                   | \$0                      | \$0               |
| РСР                  | \$0                      | \$0               |
| Specialist           | \$0                      | \$0               |
| PT/SP                | \$0                      | \$0               |
| OP/ASC               | \$0                      | \$0               |
| Advanced Image       | \$0                      | \$0               |
| 30 Retail Scripts    | \$0                      | \$0               |
| 100 Day Mail Scripts | \$0                      | \$0               |
| Dental               | \$3,500                  | \$5,000 per year  |
| OTC/Flex Card        | \$305 Per Qtr.           | \$315 per Qtr.    |
| ER                   | \$0                      | \$0               |
| Urgent Care          | \$0                      | \$0               |

| New Plan 2024       |                                     |  |
|---------------------|-------------------------------------|--|
| Dual Pearl<br>D-SNP |                                     |  |
| 2023<br>(INN/OON)   | 2024<br>(INN/OON)                   |  |
| N/A                 | \$0                                 |  |
| N/A                 | \$10,000 per year includes implants |  |
| N/A                 | \$210 per Qtr.                      |  |
| N/A                 | \$0                                 |  |
| N/A                 | \$0                                 |  |