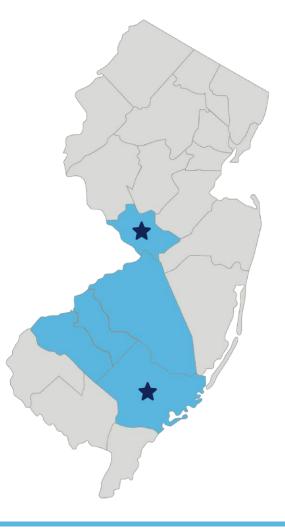

### Where are Jefferson Health Plans' MA Plans Available?

### **New Jersey**

- Atlantic County
   Burlington County
   Camden County
   Gloucester County
   Mercer County
  - Medicare Advantage
     Silver (HMO-POS)
     Platinum (HMO-POS)