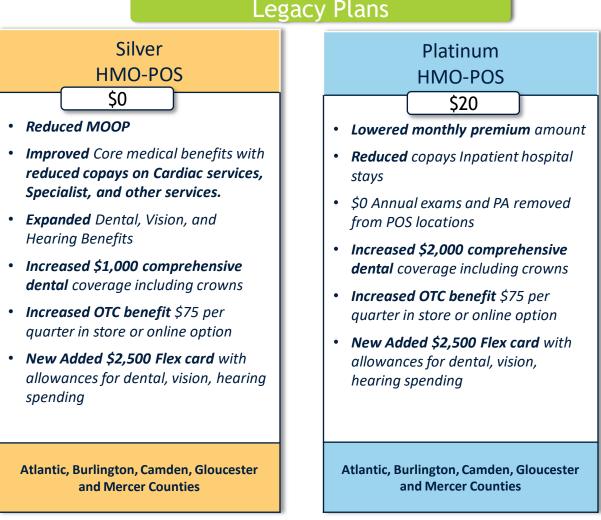

### **New Jersey**

- Atlantic County
   Burlington County
   Camden County
   Gloucester County
   Mercer County
  - Medicare Advantage
     Silver (HMO-POS)
     Platinum (HMO-POS)

### Legacy Plans