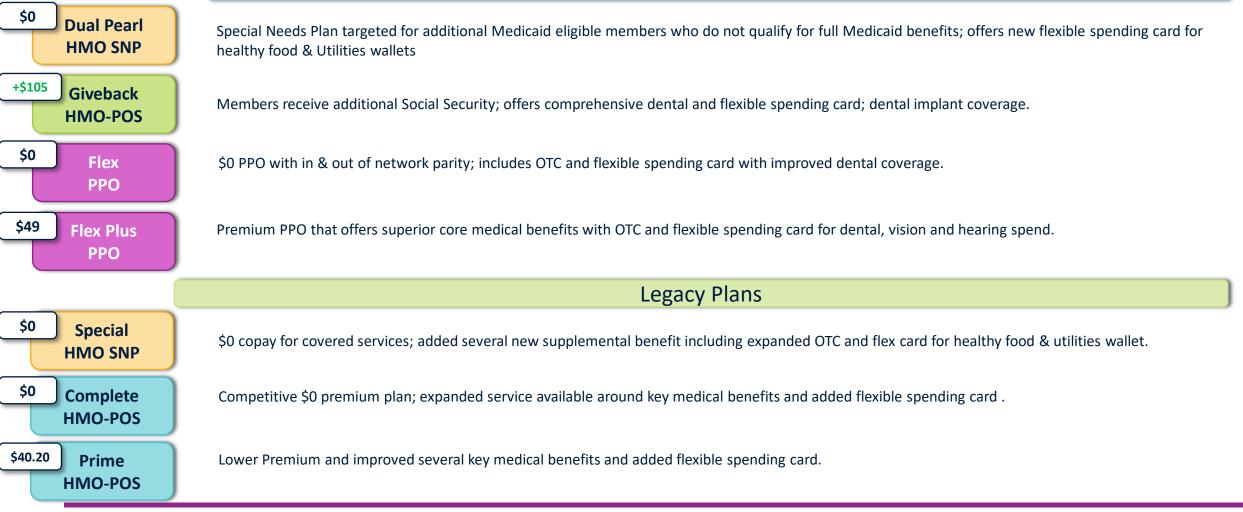

### New Plans for 2024

### Legacy Plans

\$0 premium plan; reduced MOOP and expanded service available around medical benefits and added new supplemental benefits, including flexible spending card.

| \$2 | 20 | Platinum |  |
|-----|----|----------|--|
|     |    | HMO-POS  |  |

Premium plan; improved several key medical benefits and added new supplemental benefit flexible spending card and improved OTC benefit.

### New Plans 2024 Flex **Flex Plus PPO PPO \$0** \$49 • \$0 Premium • In & Out of Network coverage • In & Out of Network coverage on most services on most services • Per stay inpatient hospital • **Competitive** in network copay professional service copays • 6<sup>th</sup> Tier formulary with gap • 6<sup>th</sup> Tier formulary with gap coverage coverage • *\$125 OTC benefit per quarter* \$70 OTC benefit per quarter in in store or online option ٠ store or online option *\$2,000 comprehensive dental* ٠ \$1,000 comprehensive dental coverage including crowns ٠ coverage including crowns • Added \$2,500 Flex card with • Added \$2,250 Flex card with allowances for dental, vision, allowances for dental, vision, hearing spending hearing spending **Offered in Entire MA Footprint Offered in Entire MA Footprint**