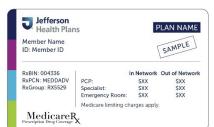

Jefferson Health Plans (Medicare Advantage) (HMO and PPO) \*to be identified in the plan name on the card

> Medicare Advantage

# Jefferson Health Plans Member Name ID: Member ID PCP Name: PCP Phone Number: RxBIN: RxPCN: RxGroup: RxGroup: MedicareR Prescription Drug Cavrage, H5000CXXX

Medicare Advantage: 7 characters long, starting with a "5"